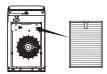

|
| Purification            | Pre-filter, Cold-catalyst, Formaldehyde removal filter (Honeycomb activated carbon filter Optional), Antibacterial filter, UV Sterilization, HEPA filter, Anion release. |
|                         |                                                                                                                                                                          |

## **Product Overview**



## **Install Filter**

#### 1. Take Out filter from machine.

· Open the cover



Take out the filters



· Removal all packaging material



#### 2. Install filter & front panel

• Install filter 3 (Antibacterial + HEPA compound filters) Note: Please ensure the tab side is facing you.



• Install filter 2 (Activated carbon + Formaldehyde removal compound filters) Note: Please ensure the tab side is facing you.



 $\bullet$  Install filter 1 (Pre-filter) Note:Please ensure the handle side is facing you.



Install front plate.



## **Control Overview**



#### 1. Switch On



Touch the power button at standby mode. Machine will on last time running mode. (Not including timer and sleep mode.)

Machine will go into standby mode after press the power button when it on running mode. It will record the current operation mode at the same time.

Remark: The machine include panel switch and anti fall switch. Machine won't turn on when remove panel and machine fall down.

#### 2. Select the operating mode



All button will disable when press child lock. Icon will light up and