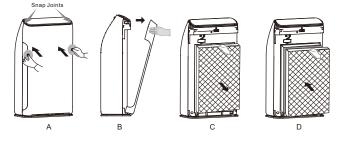

## **Install Filter**

#### 1. Take Out filter from machine.

· Open the cover

Take out the filters

· Removal all packaging material

#### 2. Install filter & front panel

• Install filter 3 (Antibacterial + HEPA compound filters) Note: Please ensure the tab side is facing you.

• Install filter 2 (Activated carbon + Formaldehyde removal compound filters) Note: Please ensure the tab side is facing you.

 $\bullet$  Install filter 1 (Pre-filter) Note:Please ensure the handle side is facing you.

Install front plate.