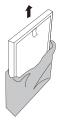

## **Install Filter**

#### 1. Take Out filter from machine.

· Open the cover

Take out the filters

· Removal all packaging material