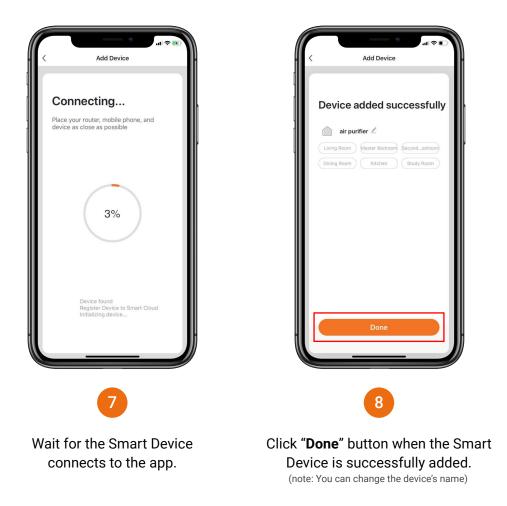

t Air Purifier Deluxe to Legate Smart Home App

## **Getting the Smart Device Ready**



for 5 seconds until the Wifi Indicator Light blink rapidly.

#### **Add Smart Device**



Open Legate Smart Home app, Click "+" or **Add Device**. Under "Small Home Appliances" tab Click "Air Purifier".

4

4G 🔳

0.0

Bathroom Heater

Warming Table

Bottom Load Wat..

Robot Vacuum

.

Pet Feeder

Dehumidifi

Add Manually Search for Device

Smart Toilet

Mosquito Lamp

Smart Sofa

1

Air Cooler

1

Air Purifier

-

Water Purifier

9

Fan

Diffuse

Toothbrush (Bluetooth)

Pet Fountain

Diffuser

Air Box

## **Network Configuration**



rapidly blink" button.



# Enter your **Wifi Password**. Then click **"Confirm**" button.

(note: Only 2.4 GHz Wifi network are supported)

## **Network Configuration**



## Legate Smart Air Purifier Deluxe Features

## **Main Function**

| ہیں میں میں میں میں میں میں میں میں میں م | Sleep<br>Anion  |            | <<br>*<br>10 | оз<br>04 |          | ull ≎ ∎⊃<br>Save |
|-------------------------------------------|-----------------|------------|--------------|----------|----------|------------------|
|                                           | Lock            | $\bigcirc$ | 11           |          | AM<br>PM |                  |
|                                           | Smart           | $\bigcirc$ | 1            |          |          |                  |
|                                           | UV Disinfection |            | Repeat       |          |          | Never >          |
| PM2.5<br>O<br>Mesh work 5 hours           |                 |