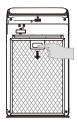

## **Cleaning and Maintenance**

5. Particle Sensor (Every 2 months)

• With a dry cotton swab and regular cleaning the lens to remove the moisture and smoke, remove the outer cover of particle sensor(fig 1), use the dry cotton swab to clean the lens (fig 2).