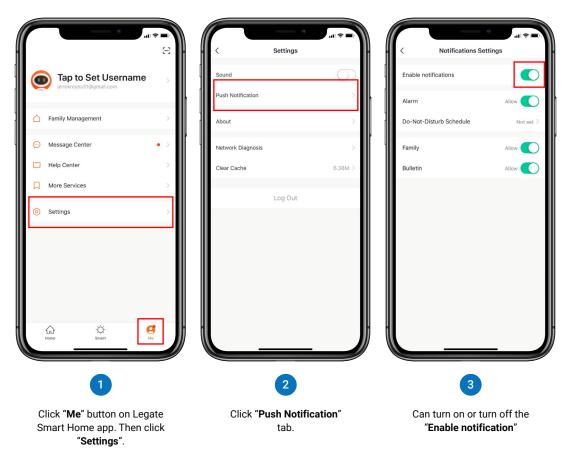

|
|                                           | Smart           | $\bigcirc$ | 1            |          |          |                  |
|                                           | UV Disinfection |            | Repeat       |          |          | Never >          |
| PM2.5<br>O<br>Mesh work 5 hours           |                 |            | Power        |          |          | ON >             |
| U III 2<br>Power Wild Spend Function Tim  |                 |            |              |          |          |                  |

Adjust the **Wind Speed** of the Smart Air Purifier

Enable or Disable the different functions of the Smart Air Purifier.

Set **Schedule** to automatic turn ON/OFF the Smart Air Purifier.

## **Push Notification**

Enable to turn off the notification.



## Remove Device from Legate Smart Home app

The device will restore to default settings.

| o air purifier ∠                                                         | <pre></pre>                            | All Reference                                                                                                                        |
|--------------------------------------------------------------------------|----------------------------------------|--------------------------------------------------------------------------------------------------------------------------------------|
|                                                                          | Device Location                        | Device Location