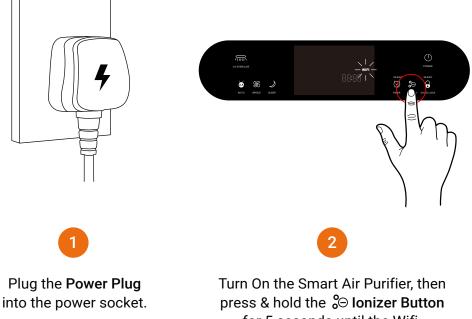

## **Connect to wifi**

Make sure that your mobile phone and smart device are connected to 2.4 GHz wifi network.

\*note: The distance between the phone and smart device should not be greater than 4meters while pairing both devices. If the signal is week you'll need a wifi booster. (Recommended Wifi Booster Version: **TP LINK TL-WA855RE**) Legate Smart Air Purifier Deluxe to Legate Smart Home App

## **Getting the Smart Device Ready**

for 5 seconds until the Wifi Indicator Light blink rapidly.