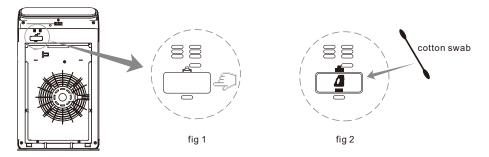

## **Cleaning and Maintenance**

5. Particle Sensor (Every 2 months)

• With a dry cotton swab and regular cleaning the lens to remove the moisture and smoke, remove the outer cover of particle sensor(fig 1), use the dry cotton swab to clean the lens (fig 2).