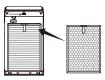

#### 2. Install filter & front panel

• Install filter 3 (Antibacterial + HEPA compound filters) Note: Please ensure the tab side is facing you.

• Install filter 2 (Activated carbon + Formaldehyde removal compound filters) Note: Please ensure the tab side is facing you.

 $\bullet$  Install filter 1 (Pre-filter) Note:Please ensure the handle side is facing you.

Install front plate.