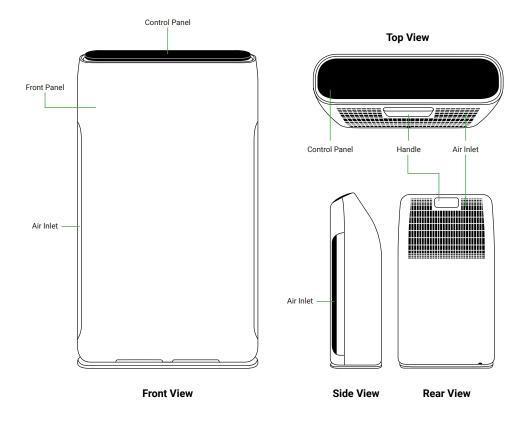

| 370 x 195 x 650mm                                                                                                                                                        |
| Packing Size            | 433 x 256 x 720mm                                                                                                                                                        |
| Purification            | Pre-filter, Cold-catalyst, Formaldehyde removal filter (Honeycomb activated carbon filter Optional), Antibacterial filter, UV Sterilization, HEPA filter, Anion release. |
|                         |                                                                                                                                                                          |

## **Product Overview**



## **Install Filter**

#### 1. Take Out filter from machine.

· Open the cover



Take out the filters



· Removal all packaging material



#### 2. Install filter & front panel

• Install filter 3 (Antibacterial + HEPA compound filters) Note: Please ensure the tab side is facing you.



• Install filter 2 (Activated carbon + Formaldehyde removal compound filters) Note: Please ensure the tab side is facing you.



 $\bullet$  Install filter 1 (Pre-filter) Note:Please ensure the handle side is facing you.



Install front plate.



## **Control Overview**



#### 1. Switch On



Touch the power button at standby mode. Machine will on last time running mode. (Not including timer and sleep mode.)

Machine will go into standby mode after press the power button when it on running mode. It wi