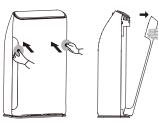

#### 1. Take Out filter from machine.

· Open the cover

Take out the filters

· Removal all packaging material