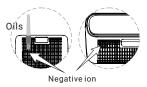

#### **Anion Release**

The lonizer release large amount of Anions and make the Oxygen negatively-charged, Thus gathering the positively-charged particles like Floating Dust, Bacteria, Viruses and Smoke. The particles become denser and sink to the ground. The smaller the particle size, the higher the Capture Rate.

 ${\boldsymbol{\cdot}}$  Place the filter into the ventilated place. Do not expose under the strong sunshine.

- Do not use water to clean the filter.
- 4. Negative Ion Generator

• When you hear the machine with a creak sound, use the brush pen as cleaning tool, regularly clean the dust around the negative ion.