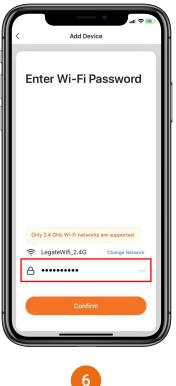

# Enter your **Wifi Password**. Then click **"Confirm**" button.

(note: Only 2.4 GHz Wifi network are supported)