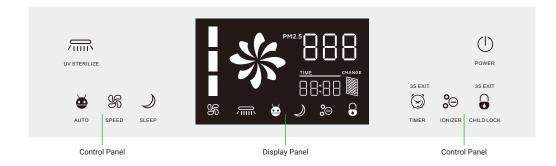

## **Control Overview**

#### 1. Switch On

Touch the power button at standby mode. Machine will on last time running mode. (Not including timer and sleep mode.)

Machine will go into standby mode after press the power button when it on running mode. It will record the current operation mode at the same time.

Remark: The machine include panel switch and anti fall switch. Machine won't turn on when remove panel and machine fall down.

#### 2. Select the operating mode

All button will disable when press child lock. Icon will light up and keep running. Press this button for 3 seconds to exit this mode.

Ionizer will on/off when press this button. The icon will light up and down accordingly. Motor will turn on and stay low speed mode if you press this button at standby mode.

## **Control Overview**

Press this button to set the working time. Every time increase 30 minutes. It will recycle after 12 hours. You can press 3 seconds to exit this mode. The machine will go into standby mode and exit timer mode if you press this button but machine not at purifying mode. (Display panel will show 00:30 1:00 1:30 2:00 2:30.....)

UV sterilize on/off after press this button when machine running. Icon will light up or down at the same time. Motor will turn on and stay low speed mode if you press this button at standby mode.

Press auto button on the control panel, machine into auto mode, "Auto" indicator on the panel. Under this mode, according to the degree of air pollution, automatic to start work, air volume automatically adjust. PM2.5<60 (Low speed), 60≤PM2.5<150 (Medium speed), PM2.5≥ 150 (High speed)

The display panel and light will turn off when sleep mode start. Motor only work at low speed. Timer is available at this mode. Machine will at standby mode after the time setting finish. Press any button to exit sleep mode.

Press this button can adjust the motor speed at Low(500RPM), Medium(700RPM), High (900 RPM) and let the machine exit auto mode. The motor speed won't control by sensor if it's modify without permission.

Press child lock for 5 seconds when at normal working mode(child lock mode not start), it will show accumulated working time of the filter. It will disappear after 3 seconds.

#### 3. Power Off

When machine running, it will turn into standby mode when press this button.