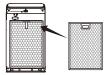

#### **Aluminum Pre Filter**

Aluminum Pre Filter, Remove Large Granule Dust, Dander, Pollen, Floating Compound and Other Pollutants. Washable And Reusable.