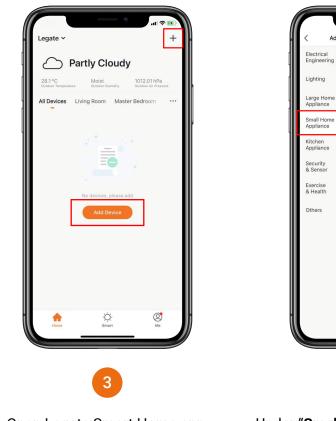

#### **Add Smart Device**

Open Legate Smart Home app, Click "+" or **Add Device**. Under "Small Home Appliances" tab Click "Air Purifier".

4

4G 🔳

0.0

Bathroom Heater

Warming Table

Bottom Load Wat..

Robot Vacuum

.

Pet Feeder

Dehumidifi

Add Manually Search for Device

Smart Toilet

Mosquito Lamp

Smart Sofa

1

Air Cooler

1

Air Purifier

-

Water Purifier

9

Fan

Diffuse

Toothbrush (Bluetooth)

Pet Fountain

Diffuser

Air Box