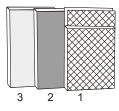

## **Replacing the filters**

- A. Press the middle of front panel, to make the upper button out of its position.
- B. Pull out the front panel
- C. Take out the filters one by one
- D. Fill in new filters one by one in a correct consequence

- 1. Pre-Filter
- 2. Highly effection formaldehyde removing filter /Cold Catalyst Filter
- 3. Antibacterial / HEPA Filter
- Suggest to maintain No.1 filter in every 15 days
- Suggest to maintain No.2 and No.3 filters in every 60 days
- Suggest to replace No.1 filter in every 2 years
- Suggest to replace No.2 & No.3 filter in every 6 moths