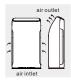

• Televisions and radios and other equipment nearby. (Images may cause disorder and noise, remote control machine, disruption to television and radio, please put more than 1meter away.)

- In view of the pollen and other indoor dust, this product should be placed on the ground.
  Pollen, dust and other easily fall near the floor, it is recommended that the product be placed on a flat ground in the room.
- In order to make effective air circulation in the room.
  There should be a gap of at least 20cm at both sides and back of the product, while 30cm from the top surface.
- 4. Do not place anything on the product . (Otherwise may cause malfunction)
   Special Notice: Do not place magnets and metal object.
- 5. Do not block the air inlet and outlet.
  - For example, do not place anything on the outlet or front air inlet.