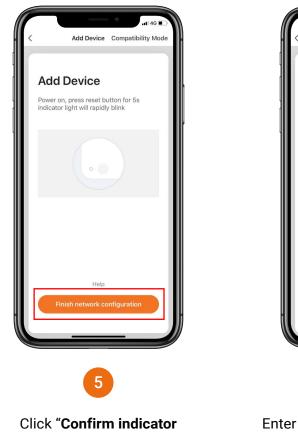

## **Getting the Smart Device Ready**

for 5 seconds until the Wifi Indicator Light blink rapidly.

## **Network Configuration**

rapidly blink" button.